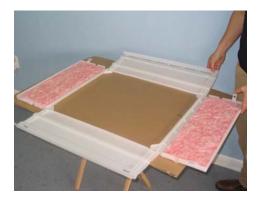

## Installation Instructions for SBRP22 Pre-assembled Cartridge for Aprilaire / Space-Gard # 201

1. Remove access panel door of the air cleaner.

3. Lay the housing on its side, open the two short sides, and lay them flat.

5. Lay the two long sides flat. Make sure to snap the flaps on the long sides shut.

7. Re-install assembly into the main air cleaner housing. Replace the access door.

2. Remove the plastic inner housing from the main air cleaner housing.