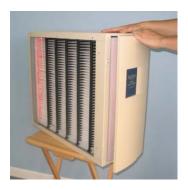

## Installation Instructions for SBRP22 Pre-assembled Cartridge for Aprilaire / Space-Gard # 201

1. Remove access panel door of the air cleaner.

3. Lay the housing on its side, open the two short sides, and lay them flat.

5. Lay the two long sides flat. Make sure to snap the flaps on the long sides shut.

7. Re-install assembly into the main air cleaner housing. Replace the access door.

2. Remove the plastic inner housing from the main air cleaner housing.