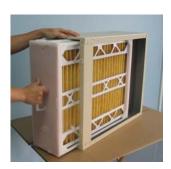

5. Lay the two long sides flat. Make sure to snap the flaps on the long sides shut.

7. Re-install assembly into the main air cleaner housing. Replace the access door.

2. Remove the plastic inner housing from the main air cleaner housing.