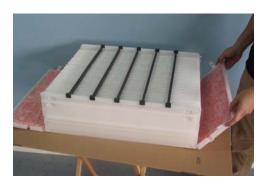

4. Remove the existing filter and pleat spacers.

Do not remove the pink seals.

6. Place the SBRP22 in the housing with the metal mesh side up. Bring the four sides up and snap together.

It will be a **snug** fit.