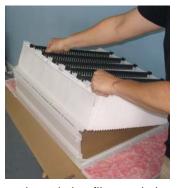

5. Lay the two long sides flat. Make sure to snap the flaps on the long sides shut.

7. Re-install assembly into the main air cleaner housing. Replace the access door.

2. Remove the plastic inner housing from the main air cleaner housing.

4. Remove the existing filter and pleat spacers.

Do not remove the pink seals.

6. Place the SBRP22 in the housing with the metal mesh side up. Bring the four sides up and snap together.

It will be a **snug** fit.