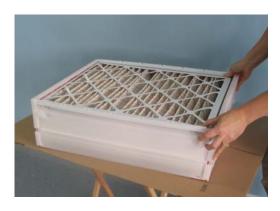

5. Lay the two long sides flat. Make sure to snap the flaps on the long sides shut.

7. Re-install assembly into the main air cleaner housing. Replace the access door.

2. Remove the plastic inner housing from the main air cleaner housing.