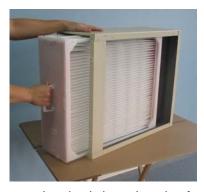

## Installation Instructions for SBRP22 Pre-assembled Cartridge for Aprilaire / Space-Gard # 201

1. Remove access panel door of the air cleaner.

3. Lay the housing on its side, open the two short sides, and lay them flat.

4. Remove the existing filter and pleat spacers.

Do not remove the pink seals.

6. Place the SBRP22 in the housing with the metal mesh side up. Bring the four sides up and snap together.

It will be a **snug** fit.