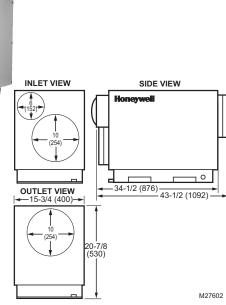

**Dimensions (See Fig. 1):** 

Width: 15 3/4 in. Height: 20 7/8 in.

Length: 34 1/2 in. without collars 40 1/2 in. with collars

Weight: 92 lbs

**Shipping Specs:** 

 Length:
 42 in.

 Height:
 25 7/8 in.

 Width:
 20 1/2 in.

ETL listed. Conforms to UL Std 1995.

Fig. 1. Dimensions in in. (mm).

The TrueDRY DH90 performs multiple indoor air quality functions in a single, compact unit:

- High-Capacity Dehumidification
- Fresh Air Ventilation
- Air Filtration