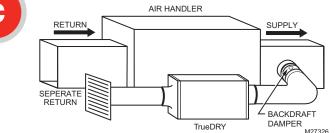

## **Dedicated Return to Main Supply**

#### Ideal when...

- Drying a specific area of the house.
- Running with A/C operation requires backdraft damper on the exhaust port to minimize backdraft when TrueDRY DH90 is not on but A/C is.
- Minimizing DAT increase is preferred.