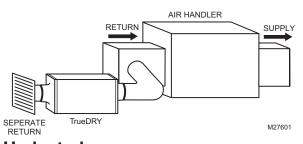

## **Dedicated Return to Main Supply**

#### Ideal when...

- Drying a specific area of the house.
- Running with A/C operation requires backdraft damper on the exhaust port to minimize backdraft when TrueDRY DH90 is not on but A/C is.
- Minimizing DAT increase is preferred.