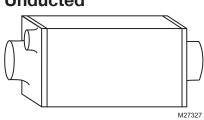

## Unducted

## Ideal when...

- Drying a specific conditioned or unconditioned area, such as attic, basement, or crawl space.
- Balanced dehumidification is needed without ventilation.
- Minimizing DAT is not a concern.