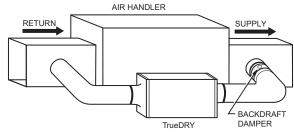

## TrueDRY Main Return to Main Supply

#### Ideal when...

- Running TrueDRY DH90 opposite A/C operation. Running with A/C operation requires damper on the exhaust port to minimize backdraft when TrueDRY DH90 is not on but A/C is.
- Minimizing DAT increase is preferred.
- Space dictates.