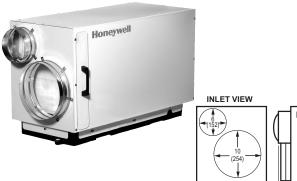

**Dimensions (See Fig. 1):** 

Width: 15 3/4 in. Height: 20 7/8 in.

Length: 34 1/2 in. without collars 40 1/2 in. with collars

Weight: 92 lbs

**Shipping Specs:** 

 Length:
 42 in.

 Height:
 25 7/8 in.

 Width:
 20 1/2 in.

ETL listed. Conforms to UL Std 1995.

Fig. 1. Dimensions in in. (mm).

The TrueDRY DH90 performs multiple indoor air quality functions in a single, compact unit:

- High-Capacity Dehumidification
- Fresh Air Ventilation
- Air Filtration